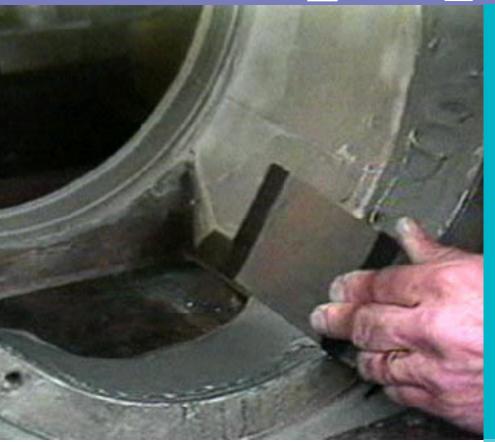

## **SPECIAL FEATURES**

**EpXylon 9104** is a strong Titanium reinforced polymer putty for precision repairs of stress-strained equipment and machinery.

- **EpXylon 9104** possesses high compressive strength resulting in durable and long-lasting repairs with superior colour match.
- **EpXylon 9104** has excellent temperature resistance of up to 177°C.
- EpXylon 9104 protects cured areas from cavitation, erosion and corrosion.

**EpXylon 9104** is a high compressive strength, Titanuim reinforced polymer putty that :

- restores essential equipment in just hours.
- has excellent resistance to wear and abrasion.
- is non-rusting and applicable to hydraulic systems.
- has excellent resistance to chemical.
- provides superior colour match.

## Use EpXylon 9104 to:

- repair worn pumps, scored shafts, hydraulic rams
- rebuild wear rings, pump impellers, butterfly and gate valves, tube sheets
- restore bearing housings
- protect wear plates
- prevent cavitation to condenser water boxes
- refit keyways
- · level and chock critical equipment