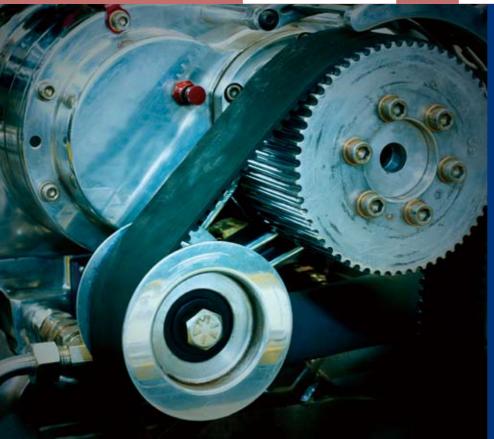

# "Double Action" Power Belt Dressing

- Effectively protects and prolongs the life of all types of power belts.
- Will not drip or throw off stays on the job.
- Increases traction to minimize belt slippage & improve overall efficiency.

# **SPECIAL FEATURES**

**Corium Z161 "Double Action" Power Belt Dressing** is the superior formulation in aerosol packaging that provides you with the fast, easy and clean way to safeguard and extend the service life of all types of power transmission belts.

- **Corium Z161** effectively protects and prolongs the working life of all types of power belts.
- **Corium Z161** features super adhesive qualities to ensure long-lasting protection it will not drip or throw off.
- **Corium Z161** increases traction to minimize belt slippage and improve overall engine efficiency.

### OUTSTANDING PROPERTIES

**Corium Z161** is the advanced formula power belt dressing that:

- Is easy to use just point spray on to belts while operating.
- Is effective on all sizes and types of belts even including rubber, leather and fabric belts.
- Will not break down from heat, conventional lubricants or moisture.
- Increases belt traction and boosts power output adds new life to old belts.

# **USE FOR**

**Corium Z161** is a superior formulation based on natural resins that provide a uniformly coated spray application. These ingredients will yield an increase in power and control slippage on all types of flat, round or V-shaped power transmission belts.

**Corium Z161** is designed specially to prolong the service life of belts and significantly reduce maintenance and downtime – it saves you time and money!

Use **Corium Z161** confidently on all types and sizes of power transmission belts in automobiles, machinery and equipment.